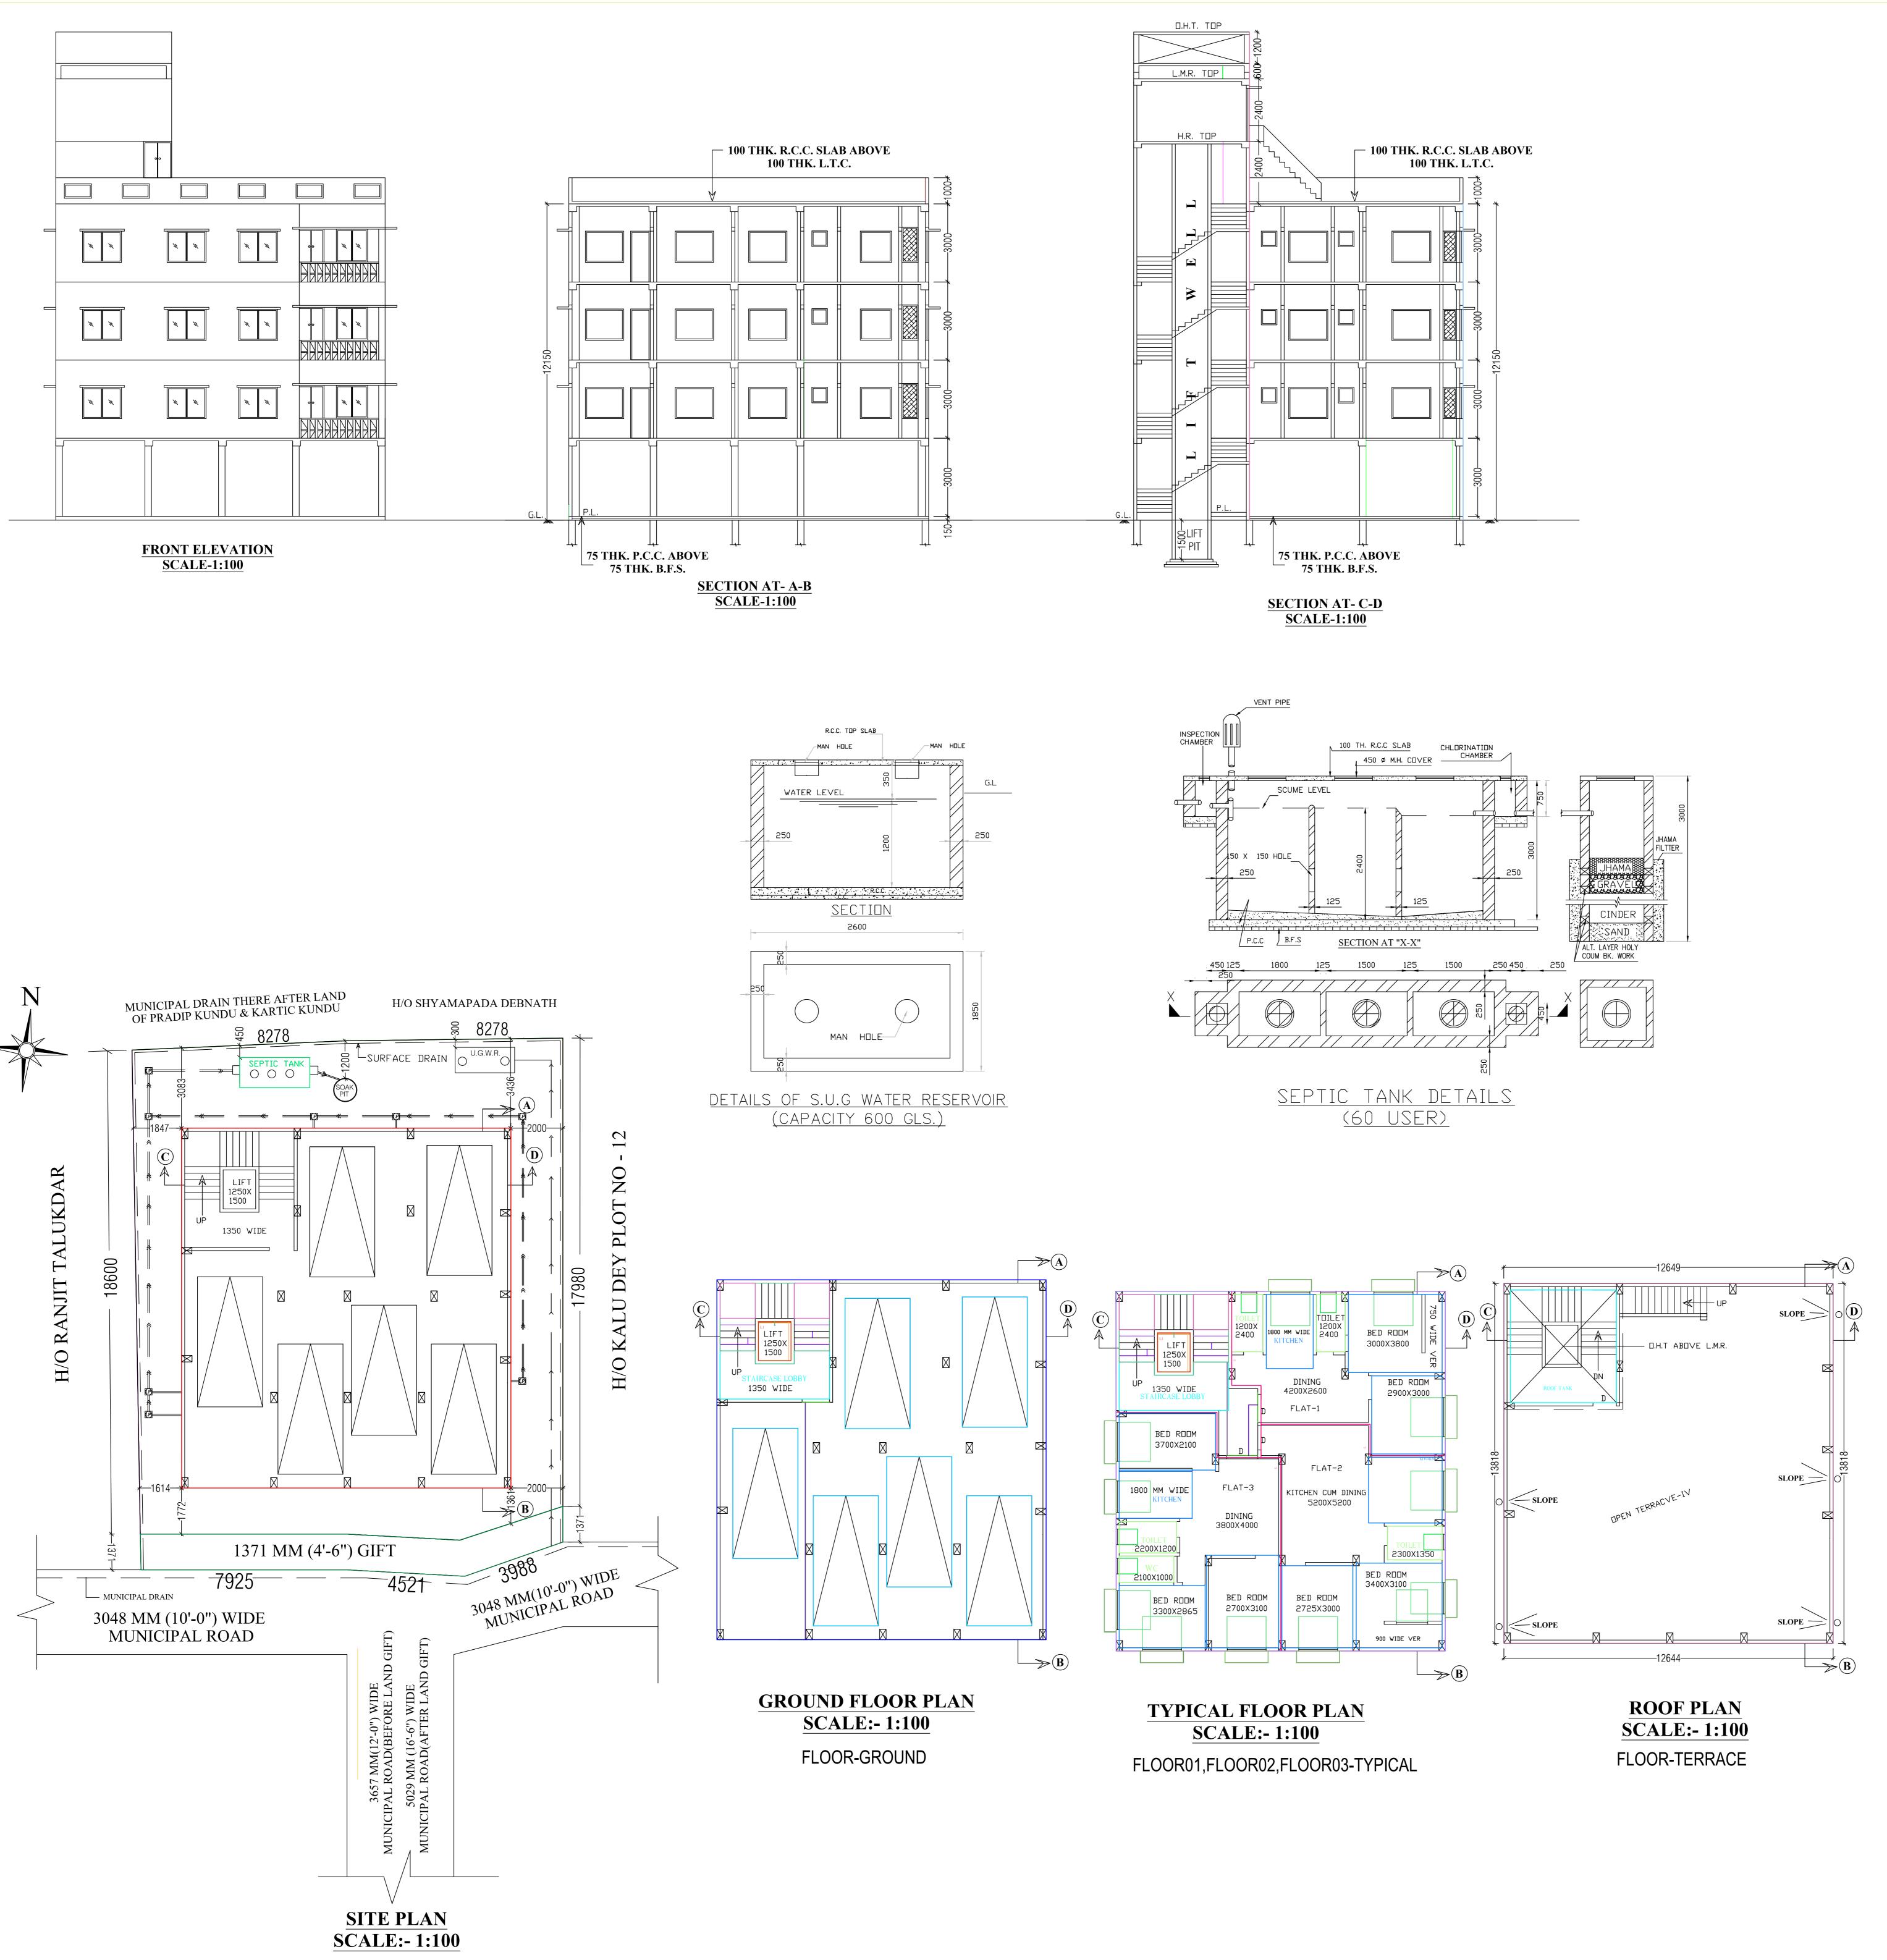

#### PROJECT:-

PROPOSED ARCHITECTURAL PLAN OF G+3 STORIED RESIDENTIAL CUM COMMERTIAL BUILDING OF 1) SMT ALPANA BISWAS W/O SRI SUBHANKAR BISWAS 2) SRI PRONAY BISWAS S/O SRI SUBHANKAR BISWAS 3) SRI SUBHENDU BISWAS S/O SRI ADHIR BISWAS 4) SRI GOPAL BISWAS S/O SRI ADHIR BISWAS, IN MOUZA - SUKCHAR, J.L. No.- 09, R.S. No.-14, TOUZI No.-156, R.S. DAG NO-3222, L.R. DAG NO-7230, R.S. KHATIAN NO-985, MODIFIED KHATIAN NO-757, NEW KHATIAN NO-5358,5359,5360 & 5361,WARD No.-2, HOLDING No.- 43, AT RAJA ROAD, UNDER PANIHATI MUNICIPALITY, P.S. - KHARDAH, DIST:- NORTH 24 PARGANAS.

#### **BUILDING AREA STATEMENT:-**

# SPECIFICATION:-

1) AREA OF LAND(As per deed.) :- 330.82 SQ.M. OR 3561.00 SFT.

(04 K - 15 CH - 06 SFT.) (M/L) 2) AREA OF LAND(As per phy.) :-330.76 SQ.M. OR 3560.30 SFT.

(04 K- 15 CH- 5.30 SFT.) (M/L) 3) GIFT AREA OF LAND :-22.39 SQ.M. OR 241.00 SFT.

(0K-05 CH - 16 SFT.) (M/L) 4) AREA OF LAND(After gift) :-308.38 SQ.M. OR 3319.29 SFT.

(04 K- 09 CH- 34.29 SFT.) (M/L)

OAD WIDTH (Before land gift) :-3657 MM. WIDE ROAD

5) ROAD WIDTH (Before land gift) :-3657 MM. WIDE ROAD 6) ROAD WIDTH (After land gift) :-5029 MM. WIDE ROAD

4) PERMISIBLE HEIGHT OF BUILDING :-12.50 METER
5) PROPOSED HEIGHT OF BUILDING :-12.15 METER
4) PROPOSED COVERED A DEA : 174.72 SO A4

6) PROPOSED COVERED AREA :- 174.72 SQ.M. OR 1880.90 SFT
7) PROPOSED GROUND COVERAGE :- 56.66%
8) PERMISSABLE GR. COVERAGE :- 59.40%

9) PRINCIPAL OCCUPANCY :-RESIDENTIAL

10) PERMISSIBLE F.A.R. :-1.75
11) PROPOSED F.A.R. :-{(174.72X3)X0.90}+21.00)/308.37=1.70 (OK)

 COVER AREA CALCULATION: CARPET AREA CALCULATION: 

 1) PRO. COVE. AREA OF GROUND FL.:- 172.74 SQ.M/ 1880.90 SFT
 1) PRO. COVE. AREA OF FIRST FL.:- 172.74 SQ.M/ 1880.90 SFT
 1) PRO. CARPET AREA OF GROUND FL.:- 152.89 SQ.M/ 1645.70 SFT

 2) PRO. COVE. AREA OF SECOND FL.:- 172.74 SQ.M/ 1880.90 SFT
 2) PRO. CARPET AREA OF FIRST FL.:- 152.89 SQ.M/ 1645.70 SFT

 3) PRO. COVE. AREA OF THIRD FL.:- 172.74 SQ.M/ 1880.90 SFT
 3) PRO. CARPET AREA OF SECOND FL.:- 152.89 SQ.M/ 1645.70 SFT

 4) PRO. CARPET AREA OF THIRD FL.:- 152.89 SQ.M/ 1645.70 SFT
 4) PRO. CARPET AREA OF THIRD FL.:- 152.89 SQ.M/ 1645.70 SFT

 TOTAL COVE. AREA OF BUILD :- 698.96 SQM/7523.60 SFT
 TOTAL CARPET AREA OF BUILD :- 611.56 SQ.M/ 6582.83 SFT

1) PROP. COVER AREA OF CAR PARKING:- 153.83 SQ.M / 1655.82 SFT 2) PROP. CARPET AREA OF CAR PARKING:- 134.60 SQ.M / 1448.83 SFT

#### 3) FLAT AREA CALCULATION:

FLAT AREA CALCULATIONS:- 03 NOS. OF FLAT ON TYP. EACH FLOOR, FLAT ON GR. FLOOR=00 NOS. FLAT AREA CALCULATIONS- TOTAL FLAT OF ALL FLOOR=09 NOS.

4) PROP. COMMON LOBBY AREA AT RESIDENTIAL FLOOR:- 6.70 SQ.M / 72.11 SFT 5) PROP. COMMON LOBBY AREA AT GROUND FLOOR:- 6.70 SQ.M / 72.11 SFT

6) PROP. COVERED AREA OF STAIR HEAD ROOM :-19.30 SQ.M / 207.74 SFT 7) PROP. COVERED AREA OF LIFT MACHINE ROOM:- 19.30 SQ.M / 207.74 SFT

### 8) CAR PARKING CALCULATION:-

TOTAL RESIDENTIAL FLOOR AREA :- 174.72X3 = 524.22 SQM NOS. OF CAR PARKING REQUIRED :-524.22 / 150 =3.5 NOS SAY 4 NOS.

| DOOR'S & WINDOW'S SCHEDULE |       |       |         |       |       |
|----------------------------|-------|-------|---------|-------|-------|
| DOORS                      |       |       | WINDOWS |       |       |
| MARK                       | WIDTH | HIGHT | MARK    | WIDTH | HIGHT |
| D                          | 1200  | 2000  | W1      | 1500  | 1200  |
| D1                         | 900   | 2000  | W2      | 900   | 1200  |
| D2                         | 750   | 2000  | W3      | 600   | 500   |
|                            |       |       | S/W     | 1200  | 1200  |